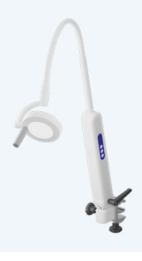

### **LED light**

The LED light is designed for reading or simple examinations conducted at the patient's bed. It can be installed on the medical rail and its ergonomic design is the idea of daily aid for patients and medical staff.