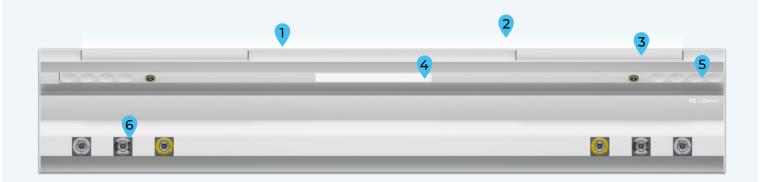

energy-saving LED lighting

- 1. indirect lighting
- 2. night lighting
- 3. medical rail
- 4. direct lighting
- 5. electrical outlet
- 6. gas outlet