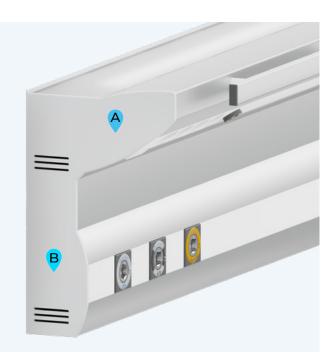

### **Functions and features**

MZ Liberec bed head units are unmistakable for their design, variability and modularity. A custom design allows you to adapt the appearance to the overall interior and to the needs of the medical staff.

- A. electric channel
- B. gas channel

### **Technical properties**

- Bed head units are primarily designed for in-patient rooms in healthcare facilities.
- They contain outlets for medical gases, high and low-voltage electrical outlets.
- Direct, indirect and night lighting may be also attached.
- May be equipped with medical rail-mounted accessories as well..







energy-saving LED lighting

- 1. indirect lighting
- 2. night lighting
- 3. medical rail
- 4. direct lighting
- 5. electrical outlet
- 6. gas outlet

### Integrated electrical equipment

The embedded design makes cleaning and disinfection simple







#### **Gas outlets**

Standards: ČSN, DIN, AFNOR, BS, AGA



### Models

# Horizontal design **RN07 - DN0 RN07 - DN3J** RN07 - DN1 RN07 - DN2 © © 0 **© © © RN07 - DN3 RN07 - DN3Z** 0 0 0 0 0 0 **ChildrenCare unit RN07 RN23** ... ...... 0 3 0

# **Technical parameters**

### Vertical design

Source column ZS07



Source column ZS07L



| Characteristics | Horizontal<br>design | Vertical<br>design | Direct / night<br>lighting | Indirect<br>lighting | Medical gases<br>installed | For patient<br>rooms | For ICU |
|-----------------|-------