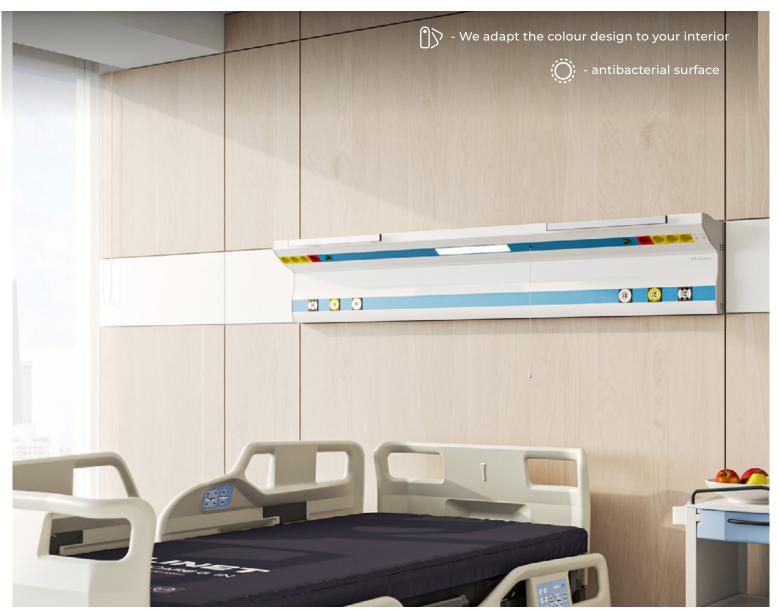

### **Functions and features**

MZ Liberec bed head units are unmistakable for their design, variability and modularity. A custom design allows you to adapt the appearance to the overall interior and to the needs of the medical staff.

### **Technical properties**

- Bed head units are primarily designed for in-patient rooms in healthcare facilities.
- They contain outlets for medical gases, high and low-voltage electrical outlets.
- Direct, indirect and night lighting may be also attached.
- May be equipped with medical rail-mounted accessories as well..

energy-saving LED lighting

- 1. indirect lighting
- 2. night lighting
- 3. medical rail
- 4. direct lighting
- 5. electrical outlet
- 6. gas outlet

### Integrated electrical equipment

The embedded design makes cleaning and disinfection simple

#### **Gas outlets**

Standards: ČSN, DIN, AFNOR, BS, AGA