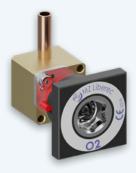

A custom design allows you to adapt the appearance to the overall interior and to the needs of the medical staff.

- A. electric channel
- B. gas channel

### **Technical properties**

- Bed head units are primarily designed for in-patient rooms in healthcare facilities.
- They contain outlets for medical gases, high and low-voltage electrical outlets.
- Direct, indirect and night lighting may be also attached.
- May be equipped with medical rail-mounted accessories as well..







energy-saving LED lighting

- 1. indirect lighting
- 2. night lighting
- 3. medical rail
- 4. direct lighting
- 5. electrical outlet
- 6. gas outlet

### Integrated electrical equipment

The embedded design makes cleaning and disinfection simple







#### **Gas outlets**

Standards: ČSN, DIN, AFNOR, BS, AGA



### Models

# Horizontal design **RN07 - DN0 RN07 - DN3J** RN07 - DN1 RN07 - DN2 © © 0 **© © © RN07 - DN3 RN07 - DN3Z** 0 0 0 0 0 0 **ChildrenCare unit RN07 RN23** ... ...... 0 3 0

# **Technical parameters**

### Vertical design

Source column ZS07



Source column ZS07L



| Characteristics | Horizontal<br>design | Vertical<br>design | Direct / night<br>lighting | Indirect<br>lighting | Medical gases<br>installed | For patient<br>rooms | For ICU |
|-----------------|----------------------|--------------------|----------------------------|----------------------|----------------------------|----------------------|---------|
| DN0             | •                    |                    | •                          | •                    |                            | •