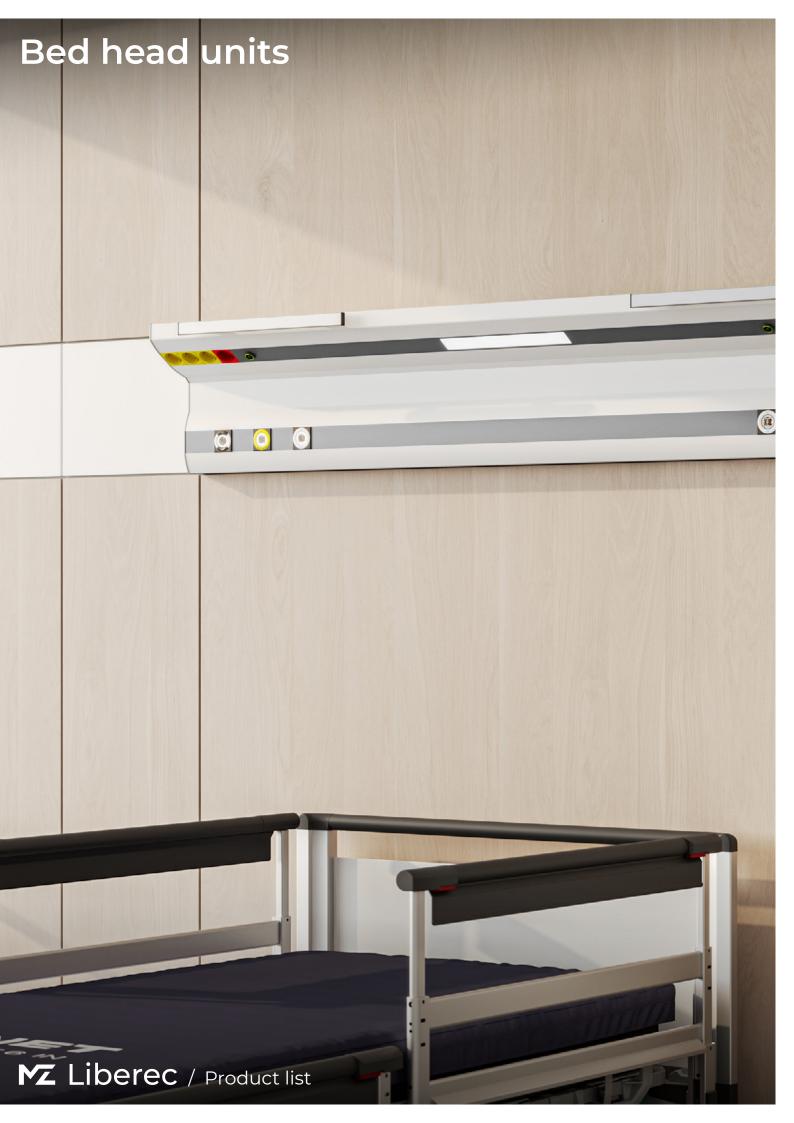

### **Functions and features**

MZ Liberec bed head units are unmistakable for their design, variability and modularity. A custom design allows you to adapt the appearance to the overall interior and to the needs of the medical staff.

### **Technical properties**

- Bed head units are primarily designed for in-patient rooms in healthcare facilities.
- They contain outlets for medical gases, high and low-voltage electrical outlets.
- Direct, indirect and night lighting may be also attached.
- May be equipped with medical rail-mounted accessories as well..