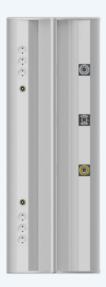

### Vertical design

Source column ZS07

Source column ZS07L

| Characteristics | Horizontal<br>design | Vertical<br>design | Direct / night<br>lighting | Indirect<br>lighting | Medical gases<br>installed | For patient<br>rooms | For ICU |
|-----------------|----------------------|--------------------|----------------------------|----------------------|----------------------------|----------------------|---------|
| DN0             | •                    |                    | •                          | •                    |                            | •                    |         |
| DN3J            | •                    |                    |                            | •                    | •                          | •                    |         |
| DN1             | •                    |                    | •                          | •                    | •                          | •                    |         |
| DN2             | •                    |                    | •                          | •                    | •                          | •                    | •       |
| DN3             | •                    |                    | •                          | •                    | •                          | •                    | •       |
| DN3Z            | •                    |                    |                            |                      | •                          | •                    |         |
| ChildrenUnit    | •                    |                    | •                          | •                    | •                          | •                    |         |
| RN23            | •                    |                    | •                          | •                    | •                          | •                    |         |
| ZS07            |                      | •                  |                            | •                    | •                          | •                    | •       |
| ZS07L           |                      | •                  |                            | •                    | •                          | •                    |         |