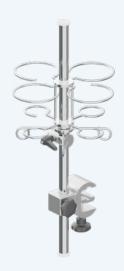

#### Medical rail shelves

Medical rail shelves serve as storage space for small medical devices like IV pump, monitor etc. or at the vertical unit as storage space for common medical supplies being close at hand.

dimensions: 250 x 250 mm load capacity: max. 5Kg